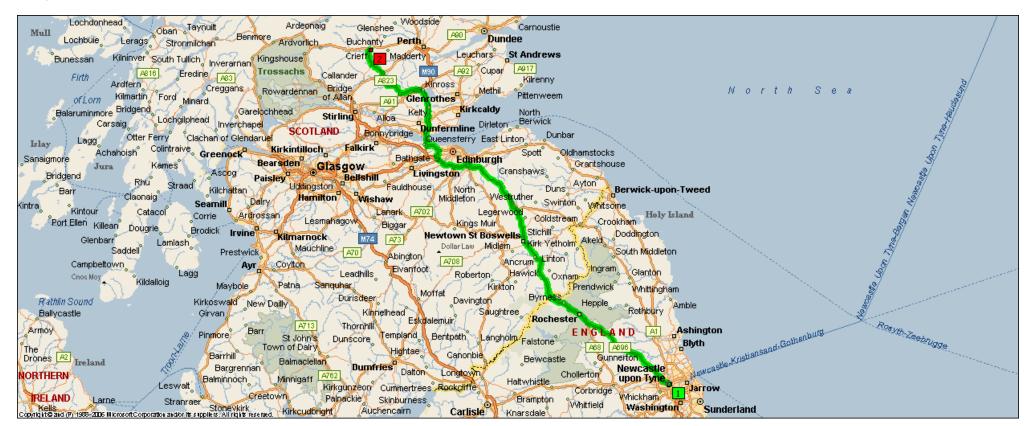

## Newcastle Upon Tyne-Ijmuiden, North Shields NE29 6 to Murraypark Hotel

From: Newcastle Upon Tyne-Ijmuiden, North Shields NE29 6 To: Murraypark Hotel

Driving Distance: 254,3 kilometres Time: 3 hours, 2 minutes

| Time  | Distance | Instruction                                                                                                              |
|-------|----------|--------------------------------------------------------------------------------------------------------------------------|
| 9:00  | 0,0      | 1 Depart Newcastle Upon Tyne-Ijmuiden, North Shields NE29 6 on B1307 [St Marys Place] (West) for 80 m                    |
| 9:00  | 0,1      | Bear RIGHT (North-West) onto B1307 [Northumberland Street] for 0,2 km                                                    |
| 9:00  | 0,3      | Turn LEFT (West) onto B1318 [Claremont Road] for 0,6 km                                                                  |
| 9:01  | 0,9      | At roundabout, take the FIRST exit onto Claremont Road for 1,3 km                                                        |
| 9:02  | 2,2      | Keep RIGHT onto Ramp for 70 m                                                                                            |
| 9:03  | 2,3      | Keep STRAIGHT onto Local road(s) for 20 m                                                                                |
| 9:03  | 2,3      | Take Ramp onto A167 for 1,1 km                                                                                           |
| 9:03  | 3,4      | At roundabout, take the SECOND exit onto A167 [Ponteland Road] for 1,6 km                                                |
| 9:05  | 5,0      | At roundabout, take the SECOND exit onto A167 [Redcliffe Way] for 0,4 km                                                 |
| 9:05  | 5,4      | At roundabout, take the SECOND exit onto A696 for 5,7 km towards A696 / Jedburgh / Ponteland / Airport                   |
| 9:08  | 11,1     | At roundabout, take the SECOND exit onto A696 [Ponteland Road] for 42,3 km                                               |
| 9:39  | 53,4     | Bear RIGHT (North-West) onto A68 for 102,8 km                                                                            |
| 10:52 | 156,2    | Turn RIGHT (East) onto A6094 [High Street], then immediately turn LEFT (North-West) onto A68 [Edinburgh Road] for 1,7 km |
| 10:54 | 157,9    | At roundabout, take the SECOND exit onto A720 [The City of Edinburgh Bypass] for 17,2 km                                 |

| 11:05 | 175,1 | At roundabout, take the SECOND exit onto Ramp for 0,5 km                                                               |
|-------|-------|------------------------------------------------------------------------------------------------------------------------|
| 11:05 | 175,5 | Merge onto A8 [Glasgow Road] for 0,3 km                                                                                |
| 11:05 | 175,8 | Bear LEFT (North) onto A902 [Maybury Road] for 2,3 km                                                                  |
| 11:07 | 178,1 | Bear LEFT (North) onto Whitehouse Road for 30 m                                                                        |
| 11:07 | 178,2 | Take Local road(s) (LEFT) onto A90 [Queensferry Road] for 12,7 km                                                      |
| 11:14 | 190,8 | At Exit 1, road name changes to M90 for 20,8 km                                                                        |
| 11:25 | 211,6 | At Exit 6, keep LEFT onto Ramp for 0,4 km towards A922 / A977 / Kinross / Milnathort / Kincardine Bridge               |
| 11:26 | 212,0 | At roundabout, take the FIRST exit onto A977 for 1,0 km                                                                |
| 11:27 | 213,0 | Turn RIGHT (North) onto B918 for 2,3 km                                                                                |
| 11:29 | 215,3 | Turn LEFT (West) onto A91 for 8,0 km                                                                                   |
| 11:34 | 223,3 | Turn RIGHT (West) onto Local road(s) for 20 m                                                                          |
| 11:34 | 223,3 | Turn RIGHT (North) onto A91 for 60 m                                                                                   |
| 11:34 | 223,4 | Road name changes to A823 for 21,6 km                                                                                  |
| 11:48 | 245,0 | Turn RIGHT (North) onto A822 for 3,1 km                                                                                |
| 11:50 | 248,0 | Turn LEFT (West) onto Back Row, then immediately turn LEFT (West) onto A822 [Drummond Street] for 4,7 km               |
| 11:55 | 252,7 | Turn RIGHT (East) onto B8062 [Broich Road], then immediately turn LEFT (North-East) onto King Street for 0,4 km        |
| 11:57 | 253,1 | Turn LEFT (North-West) onto Commissioner Street, then immediately turn RIGHT (North) onto Galvelmore Street for 0,2 km |
| 11:58 | 253,4 | Turn RIGHT (East) onto A85 [West High Street] for 0,2 km                                                               |
| 11:59 | 253,5 | Turn LEFT (North) onto Hill Street for 0,1 km                                                                          |
| 12:00 | 253,6 | Road name changes to Ferntower Road for 0,6 km                                                                         |
| 12:01 | 254,3 | Turn RIGHT (East) onto Connaught Terrace for 50 m                                                                      |
| 12:02 | 254,3 | 2 Arrive Murraypark Hotel [Connaught Terrace, Crieff, PH7 3, United Kingdom, Tel: +44 1764-653731]                     |