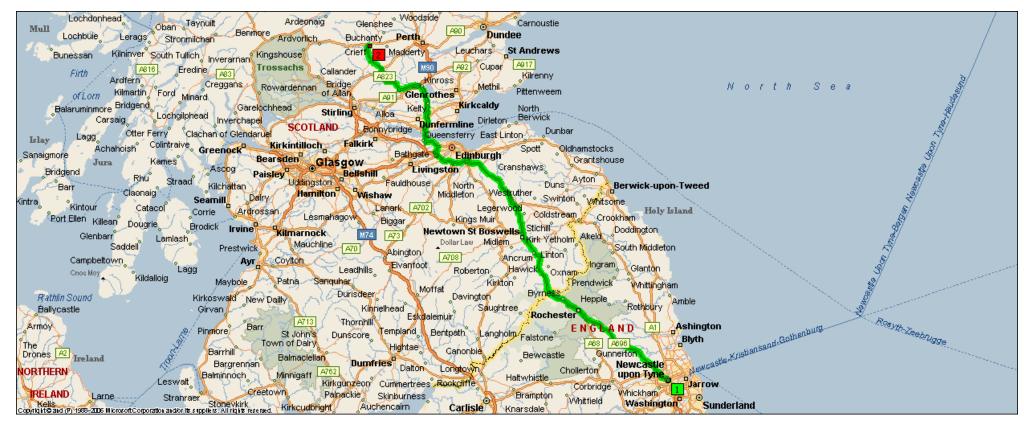

## Newcastle Upon Tyne-Ijmuiden, North Shields NE29 6 to Murraypark Hotel

From: Newcastle Upon Tyne-Ijmuiden, North Shields NE29 6 To: Murraypark Hotel Driving Distance: 254,3 kilometres Time: 3 hours, 2 minutes

| Time  | Distance | Instruction                                                                                                              |
|-------|----------|--------------------------------------------------------------------------------------------------------------------------|
| 9:00  | 0,0      | 1 Depart Newcastle Upon Tyne-Ijmuiden, North Shields NE29 6 on B1307 [St Marys Place] (West) for 80 m                    |
| 9:00  | 0,1      | Bear RIGHT (North-West) onto B1307 [Northumberland Street] for 0,2 km                                                    |
| 9:00  | 0,3      | Turn LEFT (West) onto B1318 [Claremont Road] for 0,6 km                                                                  |
| 9:01  | 0,9      | At roundabout, take the FIRST exit onto Claremont Road for 1,3 km                                                        |
| 9:02  | 2,2      | Keep RIGHT onto Ramp for 70 m                                                                                            |
| 9:03  | 2,3      | Keep STRAIGHT onto Local road(s) for 20 m                                                                                |
| 9:03  | 2,3      | Take Ramp onto A167 for 1,1 km                                                                                           |
| 9:03  | 3,4      | At roundabout, take the SECOND exit onto A167 [Ponteland Road] for 1,6 km                                                |
| 9:05  | 5,0      | At roundabout, take the SECOND exit onto A167 [Redcliffe Way] for 0,4 km                                                 |
| 9:05  | 5,4      | At roundabout, take the SECOND exit onto A696 for 5,7 km towards A696 / Jedburgh / Ponteland / Airport                   |
| 9:08  | 11,1     | At roundabout, take the SECOND exit onto A696 [Ponteland Road] for 42,3 km                                               |
| 9:39  | 53,4     | Bear RIGHT (North-West) onto A68 for 102,8 km                                                                            |
| 10:52 | 156,2    | Turn RIGHT (East) onto A6094 [High Street], then immediately turn LEFT (North-West) onto A68 [Edinburgh Road] for 1,7 km |
| 10:54 | 157,9    | At roundabout, take the SECOND exit onto A720 [The City of Edinburgh Bypass] for 17,2 km                                 |

| 11:05 | 175,1 | At roundabout, take the SECOND exit onto Ramp for 0,5 km                                                               |
|-------|-------|------------------------------------------------------------------------------------------------------------------------|
| 11:05 | 175,5 | Merge onto A8 [Glasgow Road] for 0,3 km                                                                                |
| 11:05 | 175,8 | Bear LEFT (North) onto A902 [Maybury Road] for 2,3 km                                                                  |
| 11:07 | 178,1 | Bear LEFT (North) onto Whitehouse Road for 30 m                                                                        |
| 11:07 | 178,2 | Take Local road(s) (LEFT) onto A90 [Queensferry Road] for 12,7 km                                                      |
| 11:14 | 190,8 | At Exit 1, road name changes to M90 for 20,8 km                                                                        |
| 11:25 | 211,6 | At Exit 6, keep LEFT onto Ramp for 0,4 km towards A922 / A977 / Kinross / Milnathort / Kincardine Bridge               |
| 11:26 | 212,0 | At roundabout, take the FIRST exit onto A977 for 1,0 km                                                                |
| 11:27 | 213,0 | Turn RIGHT (North) onto B918 for 2,3 km                                                                                |
| 11:29 | 215,3 | Turn LEFT (West) onto A91 for 8,0 km                                                                                   |
| 11:34 | 223,3 | Turn RIGHT (West) onto Local road(s) for 20 m                                                                          |
| 11:34 | 223,3 | Turn RIGHT (North) onto A91 for 60 m                                                                                   |
| 11:34 | 223,4 | Road name changes to A823 for 21,6 km                                                                                  |
| 11:48 | 245,0 | Turn RIGHT (North) onto A822 for 3,1 km                                                                                |
| 11:50 | 248,0 | Turn LEFT (West) onto Back Row, then immediately turn LEFT (West) onto A822 [Drummond Street] for 4,7 km               |
| 11:55 | 252,7 | Turn RIGHT (East) onto B8062 [Broich Road], then immediately turn LEFT (North-East) onto King Street for 0,4 km        |
| 11:57 | 253,1 | Turn LEFT (North-West) onto Commissioner Street, then immediately turn RIGHT (North) onto Galvelmore Street for 0,2 km |
| 11:58 | 253,4 | Turn RIGHT (East) onto A85 [West High Street] for 0,2 km                                                               |
| 11:59 | 253,5 | Turn LEFT (North) onto Hill Street for 0,1 km                                                                          |
| 12:00 | 253,6 | Road name changes to Ferntower Road for 0,6 km                                                                         |
| 12:01 | 254,3 | Turn RIGHT (East) onto Connaught Terrace for 50 m                                                                      |
| 12:02 | 254,3 | Arrive Murraypark Hotel [Connaught Terrace, Crieff, PH7 3, United Kingdom, Tel: +44 1764-653731]                       |