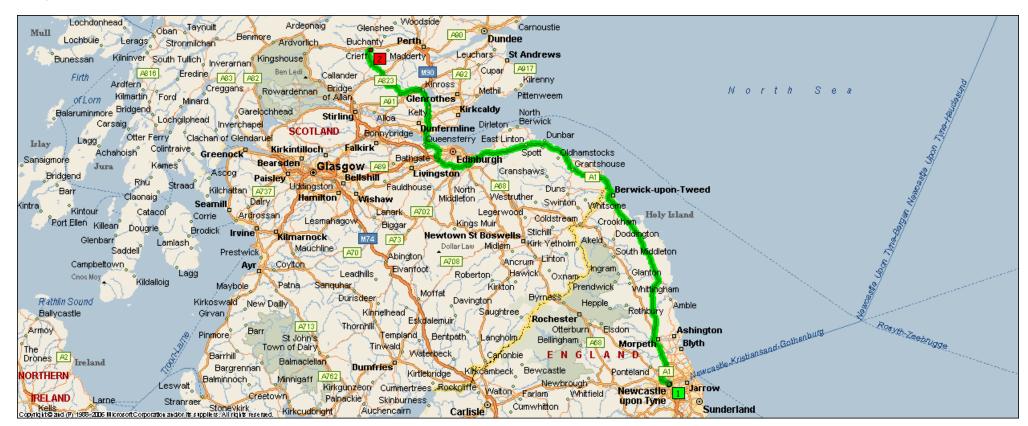

## Newcastle Upon Tyne-Ijmuiden, North Shields NE29 6 to Murraypark Hotel4

From: Newcastle Upon Tyne-Ijmuiden, North Shields NE29 6 To: Murraypark Hotel

Driving Distance: 284,5 kilometres Time: 2 hours, 54 minutes

| Time  | Distance | Instruction                                                                                                                                                                                        |
|-------|----------|----------------------------------------------------------------------------------------------------------------------------------------------------------------------------------------------------|
| 9:00  | 0,0      | 1 Depart Newcastle Upon Tyne-Ijmuiden, North Shields NE29 6 on B1307 [St Marys Place] (West) for 80 m                                                                                              |
| 9:00  | 0,1      | Bear RIGHT (North-West) onto B1307 [Northumberland Street] for 0,2 km                                                                                                                              |
| 9:00  | 0,3      | Keep STRAIGHT onto B1318 [Great North Road] for 0,2 km                                                                                                                                             |
| 9:00  | 0,5      | Keep LEFT onto Ramp for 0,1 km                                                                                                                                                                     |
| 9:00  | 0,6      | Take Ramp (LEFT) onto A167 for 3,0 km                                                                                                                                                              |
| 9:02  | 3,6      | At roundabout, take the SECOND exit onto A167 [Ponteland Road] for 1,6 km                                                                                                                          |
| 9:04  | 5,2      | At roundabout, take the SECOND exit onto A167 [Redcliffe Way] for 0,4 km                                                                                                                           |
| 9:04  | 5,6      | At roundabout, take the FOURTH exit onto Ramp for 0,7 km towards A1 / Morpeth / The North / City (North)                                                                                           |
| 9:05  | 6,3      | Merge onto A1 for 177,3 km                                                                                                                                                                         |
| 10:48 | 183,6    | Keep LEFT onto Ramp for 0,4 km towards A720 / A90 / M8 / M9 / City Bypass / Forth Road Bridge / Glasgow / Stirling                                                                                 |
| 10:48 | 184,0    | At roundabout, take the FIRST exit onto A720 [The City of Edinburgh Bypass] for 20,7 km towards A720 / A90 / M8 / M9 / Forth Road Bridge / Glasgow / Stirling / Edinburgh South and West / Airport |
| 11:00 | 204,7    | At roundabout, take the SECOND exit onto Ramp for 0,5 km                                                                                                                                           |
| 11:01 | 205,1    | Merge onto A8 [Glasgow Road] for 0,3 km                                                                                                                                                            |

| 11:01 | 205,4 | Bear LEFT (North) onto A902 [Maybury Road] for 2,3 km                                                    |
|-------|-------|----------------------------------------------------------------------------------------------------------|
| 11:03 | 207,7 | Bear LEFT (North) onto Whitehouse Road for 30 m                                                          |
|       |       |                                                                                                          |
| 11:03 | 207,8 | Take Local road(s) (LEFT) onto A90 [Queensferry Road] for 12,7 km                                        |
| 11:10 | 220,4 | At Exit 1, road name changes to M90 for 20,8 km                                                          |
| 11:21 | 241,2 | At Exit 6, keep LEFT onto Ramp for 0,4 km towards A922 / A977 / Kinross / Milnathort / Kincardine Bridge |
| 11:22 | 241,6 | At roundabout, take the FIRST exit onto A977 for 1,0 km                                                  |
| 11:22 | 242,6 | Turn RIGHT (North) onto B918 for 2,3 km                                                                  |
| 11:24 | 244,9 | Turn LEFT (West) onto A91 for 8,0 km                                                                     |
| 11:30 | 252,9 | Turn RIGHT (West) onto Local road(s) for 20 m                                                            |
| 11:30 | 252,9 | Turn RIGHT (North) onto A91 for 60 m                                                                     |
| 11:30 | 253,0 | Road name changes to A823 for 21,6 km                                                                    |
| 11:44 | 274,6 | Turn RIGHT (North) onto A822 for 8,3 km                                                                  |
| 11:51 | 282,9 | Turn RIGHT (East) onto Burrell Square for 30 m                                                           |
| 11:51 | 282,9 | Road name changes to Lodge Street for 80 m                                                               |
| 11:51 | 283,0 | Keep STRAIGHT onto A85 [West High Street] for 1,2 km                                                     |
| 11:53 | 284,2 | Turn LEFT (West) onto Connaught Terrace for 0,3 km                                                       |
| 11:54 | 284,5 | Arrive Murraypark Hotel [Connaught Terrace, Crieff, PH7 3, United Kingdom, Tel: +44 1764-653731]         |