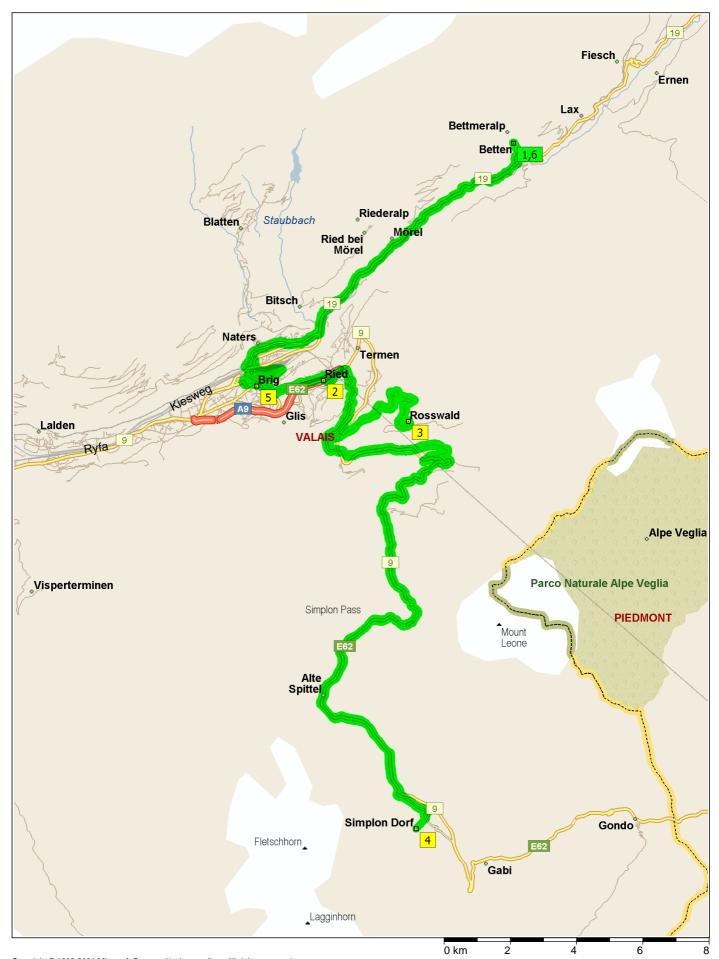

## Betten to Betten

99,3 kilometres; 2 hours, 42 minutes

Copyright © 1988-2001 Microsoft Corp. and/or its suppliers. All rights reserved.

© 2000 Navigation Technologies B.V. and its suppliers. All rights reserved. Selected Road Maps © Copyright 2000 by AND International Publishers N.V. All rights reserved. © Crown Copyright 2000. All rights reserved. License number 100025500.

| 9:00  | 0,0 km  | 1 Depart Betten on Local road(s) (South-East) for 0,3 km         |
|-------|---------|------------------------------------------------------------------|
| 9:01  | 0,3 km  | Turn RIGHT (South-West) onto 19 for 8,0 km                       |
| 9:09  | 8,4 km  | Bear RIGHT (South-West) onto Local road(s) for 0,1 km            |
| 9:09  | 8,5 km  | Bear LEFT (South) onto Local road(s) for 0,2 km                  |
| 9:10  | 8,7 km  | Bear RIGHT (South) onto 19 [Furkastrasse] for 0,3 km             |
| 9:11  | 9,1 km  | Continue (South) on Furkastrasse for 0,1 km                      |
| 9:11  | 9,2 km  | At roundabout, take the FIRST exit for 40 m                      |
| 9:11  | 9,3 km  | Exit roundabout onto 19 [Furkastrasse] for 30 m                  |
| 9:11  | 9,3 km  | Turn RIGHT (West) onto Weingartenstrasse for 1,2 km              |
| 9:14  | 10,5 km | Continue (West) on Landstrasse for 0,6 km                        |
| 9:15  | 11,1 km | Bear RIGHT (West) onto Belalpstrasse for 70 m                    |
| 9:16  | 11,2 km | Turn LEFT (South-West) onto Blattenstrasse for 10 m              |
| 9:16  | 11,2 km | Bear RIGHT (West) onto Belalpstrasse for 0,2 km                  |
| 9:17  | 11,4 km | Bear LEFT (South-West) onto Bahnhofstrasse for 0,1 km            |
| 9:18  | 11,5 km | Continue (South) on Kehrstrasse for 0,4 km                       |
| 9:20  | 11,9 km | Bear LEFT (South) onto Local road(s) for 30 m                    |
| 9:20  | 12,0 km | Continue (South-East) on Furkastrasse for 0,2 km                 |
| 9:21  | 12,2 km | At roundabout, take the THIRD exit for 30 m                      |
| 9:21  | 12,2 km | Exit roundabout onto Viktoriastrasse for 0,2 km                  |
| 9:22  | 12,4 km | Continue (East) on Nordstrasse for 0,7 km                        |
| 9:24  | 13,1 km | Turn RIGHT (South) onto Tunnelstrasse for 0,7 km                 |
| 9:27  | 13,8 km | Turn LEFT (South-East) onto Alte Simplonstrasse for 0,5 km       |
| 9:29  | 14,3 km | Turn LEFT (East) onto Bachstrasse for 1,7 km                     |
| 9:32  | 16,1 km | Turn RIGHT (South-West) onto Local road(s) for 50 m              |
| 9:32  | 16,1 km | 2 At Ried, return North-East on Local road(s) for 50 m           |
| 9:33  | 16,2 km | Turn RIGHT (East) onto Bachstrasse for 0,2 km                    |
| 9:34  | 16,4 km | Turn LEFT (North) onto Simplonstrasse for 1,4 km                 |
| 9:36  | 17,8 km | Bear RIGHT (South) onto Local road(s) for 2,5 km                 |
| 9:39  | 20,3 km | Turn LEFT (West) onto Local road(s) for 0,4 km                   |
| 9:40  | 20,7 km | Turn RIGHT (East) onto Local road(s) for 5,8 km                  |
| 9:51  | 26,4 km | Turn LEFT (North) onto Local road(s) for 90 m                    |
| 9:51  | 26,5 km | 3 At Rosswald, return South on Local road(s) for 90 m            |
| 9:52  | 26,6 km | Turn RIGHT (South-West) onto Local road(s) for 5,8 km            |
| 10:03 | 32,4 km | Turn LEFT (South) onto Local road(s) for 0,4 km                  |
| 10:04 | 32,8 km | Bear LEFT (East) onto Local road(s) for 0,3 km                   |
| 10:04 | 33,0 km | Turn LEFT (East) onto Local road(s) for 1,8 km                   |
| 10:07 | 34,8 km | Bear LEFT (South-East) onto Local road(s) for 2,8 km             |
| 10:13 | 37,6 km | Turn RIGHT (East) onto E62 [9] for 16,5 km                       |
| 10:29 | 54,0 km | Turn RIGHT (South) onto Local road(s) for 1,4 km                 |
| 10:31 | 55,5 km | Turn RIGHT (South-West) onto Local road(s) for 0,4 km            |
| 10:32 | 55,9 km | 4 At Simplon Dorf, return North-East on Local road(s) for 0,4 km |
| 10:33 | 56,3 km | Turn LEFT (North-West) onto Local road(s) for 1,4 km             |
| 10:35 | 57,8 km | Turn LEFT (North-West) onto E62 [9] for 16,5 km                  |
| 10:51 | 74,2 km | Turn LEFT (South) onto Local road(s) for 2,8 km                  |
|       |         |                                                                  |

| 10:57 | 77,0 km | Bear RIGHT (North) onto Local road(s) for 1,8 km                 |
|-------|---------|------------------------------------------------------------------|
| 11:00 | 78,7 km | Turn RIGHT (North) onto Local road(s) for 0,3 km                 |
| 11:00 | 79,0 km | Bear RIGHT (West) onto Local road(s) for 2,5 km                  |
| 11:03 | 81,5 km | Bear LEFT (North) onto Simplonstrasse for 1,4 km                 |
| 11:06 | 82,9 km | Turn RIGHT (West) onto Bachstrasse for 1,9 km                    |
| 11:10 | 84,8 km | Turn RIGHT (North-West) onto Alte Simplonstrasse for 0,3 km      |
| 11:12 | 85,1 km | Turn LEFT (South) onto Kirchgasse for 0,1 km                     |
| 11:13 | 85,3 km | Turn RIGHT (West) onto Spittelweg for 0,1 km                     |
| 11:13 | 85,4 km | Turn LEFT (South-West) onto Local road(s) for 20 m               |
| 11:14 | 85,4 km | Turn RIGHT (North-West) onto 19 [Neue Simplonstrasse] for 0,3 km |
| 11:15 | 85,7 km | Turn LEFT (South-East) onto Apollostrasse for 60 m               |
| 11:15 | 85,8 km | 5 At Brig, stay on Apollostrasse (North-West) for 50 m           |
| 11:16 | 85,9 km | Turn RIGHT (North-East) onto 19 [Gliserallee] for 80 m           |
| 11:16 | 85,9 km | Turn LEFT (North-West) onto Saltinaplatz for 40 m                |
| 11:17 | 86,0 km | Turn LEFT (West) onto Englisch-Gruss-Strasse for 0,3 km          |
| 11:18 | 86,3 km | Turn RIGHT (North-West) onto 19 [Glismattenstrasse] for 90 m     |
| 11:19 | 86,4 km | At roundabout, take the FIRST exit for 30 m                      |
| 11:19 | 86,4 km | Exit roundabout onto Überlandstrasse for 0,3 km                  |
| 11:20 | 86,8 km | At roundabout, take the SECOND exit for 20 m                     |
| 11:20 | 86,8 km | Exit roundabout onto Viktoriastrasse for 0,2 km                  |
| 11:21 | 87,0 km | Continue (East) on Nordstrasse for 10 m                          |
| 11:21 | 87,0 km | Turn LEFT (North) onto Bahnhofstrasse for 30 m                   |
| 11:22 | 87,1 km | Turn LEFT (West) onto Bahnhofplatz [Bahnhofstrasse] for 0,1 km   |
| 11:22 | 87,2 km | At roundabout, take the FIRST exit for 30 m                      |
| 11:22 | 87,2 km | Exit roundabout onto Bahnhofstrasse for 0,1 km                   |
| 11:23 | 87,3 km | Continue (North) on 19 [Bahnhofstrasse] for 0,2 km               |
| 11:24 | 87,5 km | Turn LEFT (West) onto Bahnhofstrasse for 0,3 km                  |
| 11:25 | 87,9 km | Bear RIGHT (East) onto Belalpstrasse for 0,2 km                  |
| 11:26 | 88,1 km | Bear LEFT (North-East) onto Blattenstrasse for 10 m              |
| 11:26 | 88,1 km | Turn RIGHT (South-East) onto Belalpstrasse for 70 m              |
| 11:27 | 88,2 km | Bear LEFT (East) onto Landstrasse for 0,6 km                     |
| 11:28 | 88,8 km | Continue (East) on Weingartenstrasse for 1,2 km                  |
| 11:31 | 90,0 km | Turn LEFT (North) onto 19 [Furkastrasse] for 30 m                |
| 11:31 | 90,0 km | At roundabout, take the SECOND exit for 60 m                     |
| 11:31 | 90,1 km | Exit roundabout onto Furkastrasse for 0,1 km                     |
| 11:31 | 90,2 km | Continue (North) on 19 [Furkastrasse] for 0,3 km                 |
| 11:32 | 90,6 km | Bear LEFT (North) onto Local road(s) for 0,2 km                  |
| 11:32 | 90,8 km | Bear RIGHT (East) onto Local road(s) for 0,1 km                  |
| 11:33 | 90,9 km | Bear LEFT (North) onto 19 [Furkastrasse] for 8,0 km              |
| 11:41 | 98,9 km | Turn LEFT (North-West) onto Local road(s) for 0,3 km             |
| 11:42 | 99,3 km | 6 Arrive Betten                                                  |